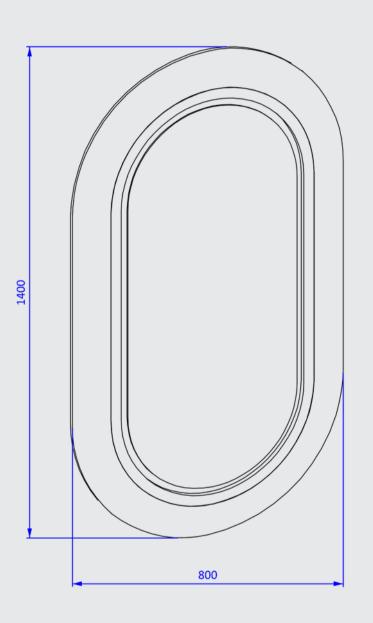

## Technical Date Colorline





## Technical Drawing Mirror









## Technical Information

LED color:

| Width [cm]:           | 80/90/100   | Lifespan of LEDs:    | to 50 000 h                                                           |
|-----------------------|-------------|----------------------|-----------------------------------------------------------------------|
| Height [cm]:          | 120         | Tension:             | 230V ~50 Hz                                                           |
| Thickness [mm]:       | 38          | Power consumption:   | 10 W/m                                                                |
| Glass thickness [mm]: | 4           | Execution:           | Lacquered MDF                                                         |
| Protection level:     | IP20        | Guarantee:           | 2 years