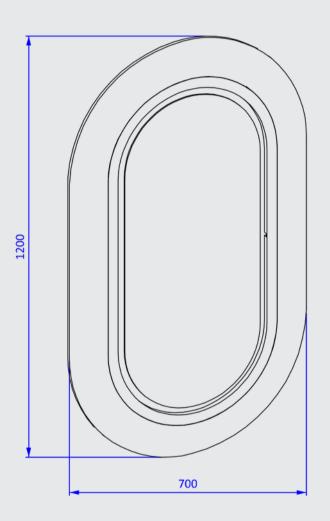

## Technical Date Colorline





## Technical Drawing Mirror









## Technical Information

LED color:

| Width [cm]:           | 80/90/100   | Lifespan of LEDs:    | to 50 000 h                                                           |
|-----------------------|-------------|----------------------|-----------------------------------------------------------------------|
| Height [cm]:          | 120         | Tension:             | 230V ~50 Hz                                                           |
| Thickness [mm]:       | 38          | Power consumption:   | 10 W/m                                                                |
| Glass thickness [mm]: | 4           | Execution:           | Lacquered MDF                                                         |
| Protection level:     | IP20        | Guarantee:           | 2 years