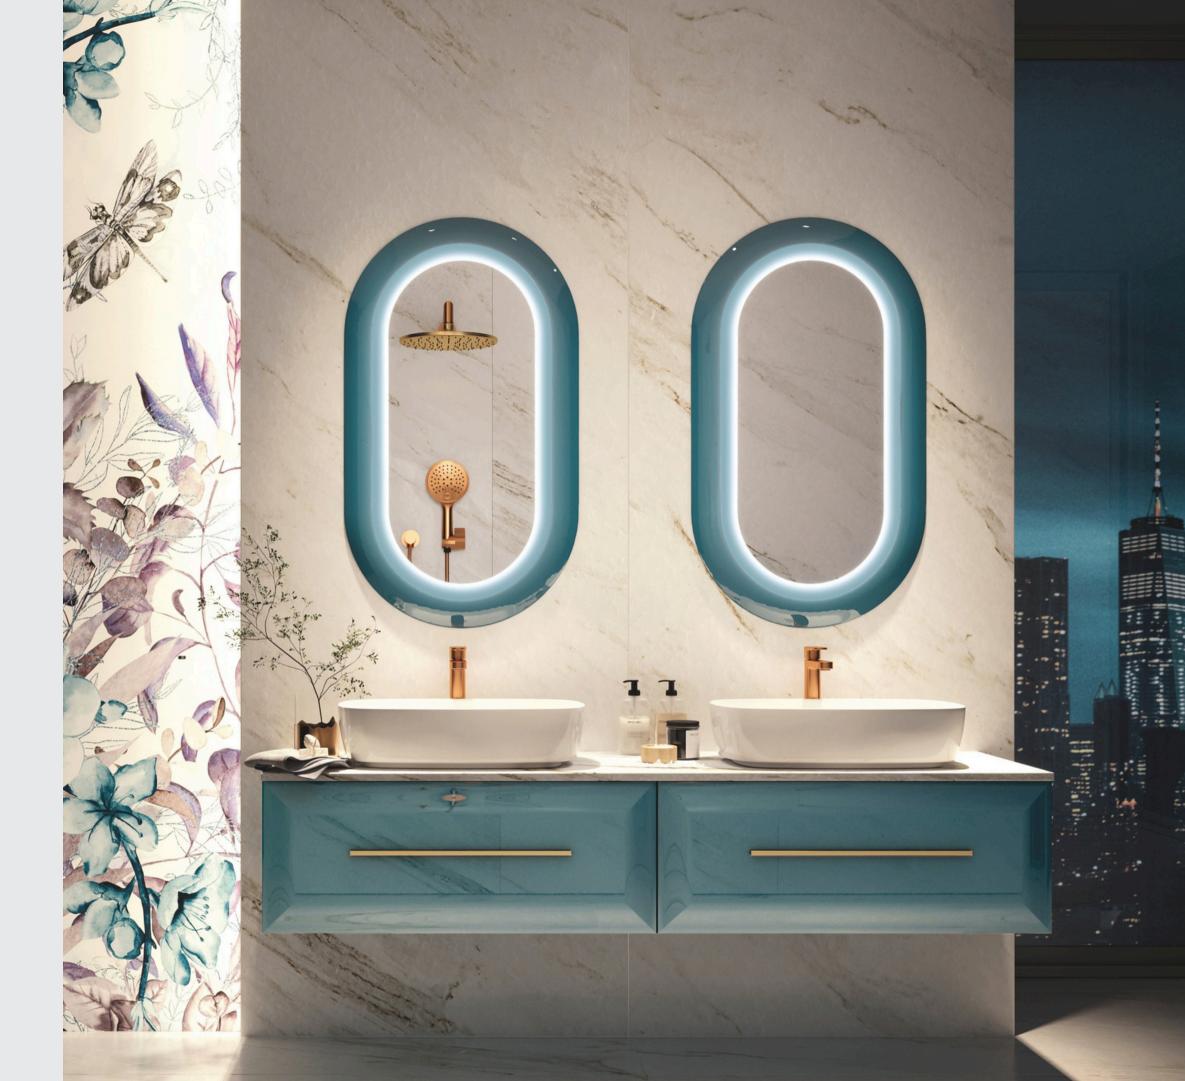

## Technical Date Colorline





## Technical Drawing Mirror









## Technical Information

LED color:

| Width [cm]:           | 80/90/100   | Lifespan of LEDs:    | to 50 000 h                                                           |
|-----------------------|-------------|----------------------|-----------------------------------------------------------------------|
| Height [cm]:          | 120         | Tension:             | 230V ~50 Hz                                                           |
| Thickness [mm]:       | 38          | Power consumption:   | 10 W/m                                                                |
| Glass thickness [mm]: | 4           | Execution:           | Lacquered MDF                                                         |
| Protection level:     | IP20        | Guarante