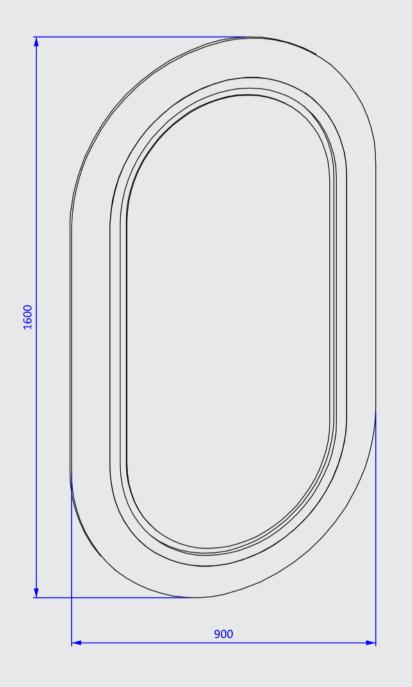

## Technical Date Colorline





## Technical Drawing Mirror









## Technical Information

LED color:

| Width [cm]:           | 80/90/100   | Lifespan of LEDs:    | to 50 000 h                                                           |
|-----------------------|-------------|----------------------|-----------------------------------------------------------------------|
| Height [cm]:          | 120         | Tension:             | 230V ~50 Hz                                                           |
| Thickness [mm]:       | 38          | Power consumption:   | 10 W/m                                                                |
| Glass thickness [mm]: | 4           | Execution:           | Lacquered MDF                                                         |
| Protection level:     | IP20        | Guarantee:           | 2 years