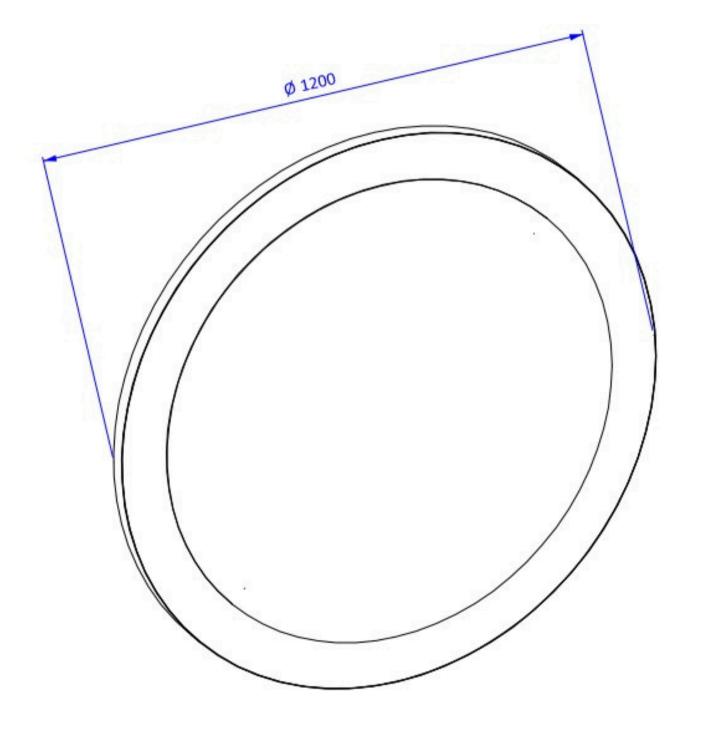

## Technical drawing of the sink base cabinet

Technical drawing of the cabinet

Technical drawing of the mirror

## Technical Information Mirror

Miscellaneous

sizes available on request.

| Width [cm]:           | 120                                       | LED color:           | 6500K - cold   4000K - neutral   3000K - warm         |
|-----------------------|-------------------------------------------|----------------------|-------------------------------------------------------|
| Height [cm]:          | 120                                       | Lifespan of LEDs:    | to 50 000 h                                           |
| Thickness [mm]:       | 40                                        | Tension:             | 230V ~50 Hz                                           |
| Protection level:     | IP20                                      | Power consumption:   | 10 W/m                                                |
| Glass thickness [mm]: | 4                                         | Execution:           | Metallic or stone laminate, base chipboard, laminated |
| Number of LEDs:       | 512 / m                                   |                      |                                                       |
| Energy class:         | A++                                       | Guarantee:           | 2 years                                               |
| LED lighting power:   | 1200 lm / m                               | Included in the set: | mounting accessories, assembly instructions           |
| Miscellaneous         | Technical information on other shapes and |                      | ARTEORMA                                              |