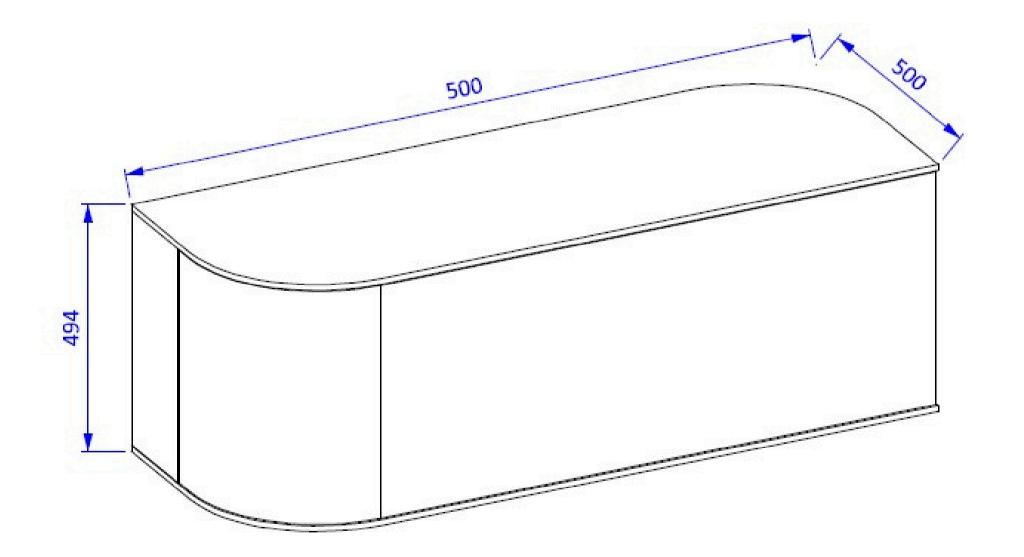

## Technical drawing of the sink base cabinet

Technical drawing of the cabinet

Technical drawing of the mirror