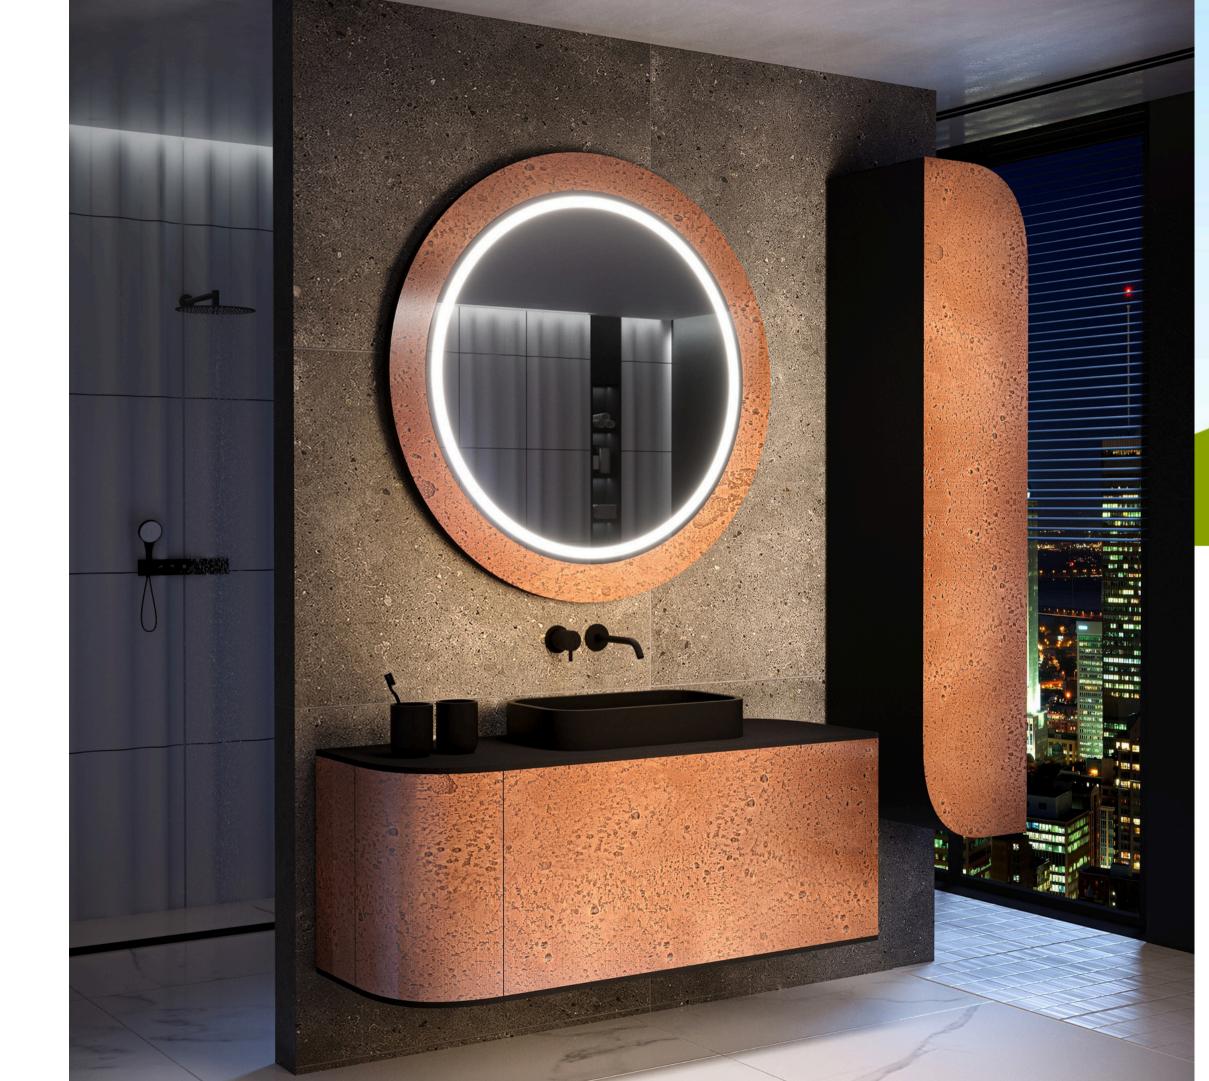

## Technical drawing of the sink base cabinet

Technical drawing of the cabinet

Technical drawing of the mirror