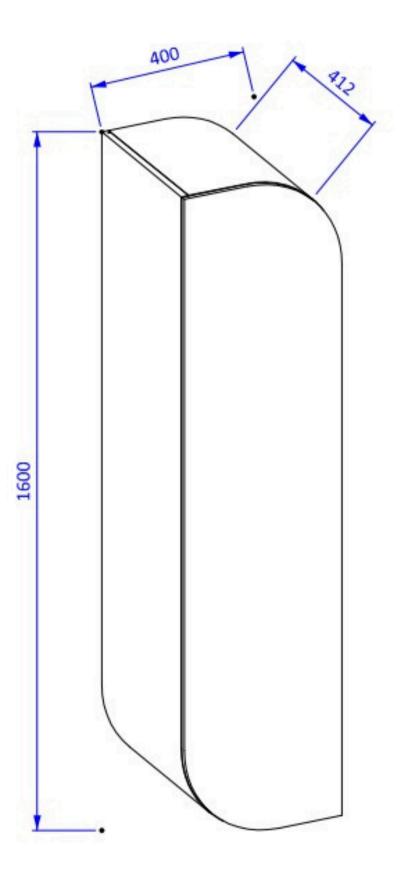

## Technical drawing of the sink base cabinet

Technical drawing of the cabinet

Technical drawing of the mirror