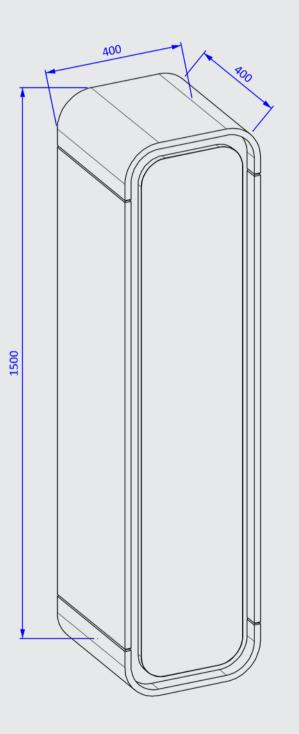

## Technical drawing cabinet

#### Technical Information Cabinet

| Width [cm]:          | Vanity unit: 100/120/140   Tall cabinet: 40                           |  |
|----------------------|-----------------------------------------------------------------------|--|
| Height [cm]:         | Vanity unit: 40   Tall cabinet: 165 cm                                |  |
| Thickness [mm]:      | Vanity unit: 45/50   Tall cabinet: 35 cm                              |  |
| Execution:           | xecution: Metallic or stone laminate, base chipboard, laminated       |  |
| Guarantee:           | 2 years                                                               |  |
| Included in the set: | mounting accessories, assembly instructions                           |  |
| Miscellaneous:       | Technical information on other shapes and sizes available on request. |  |