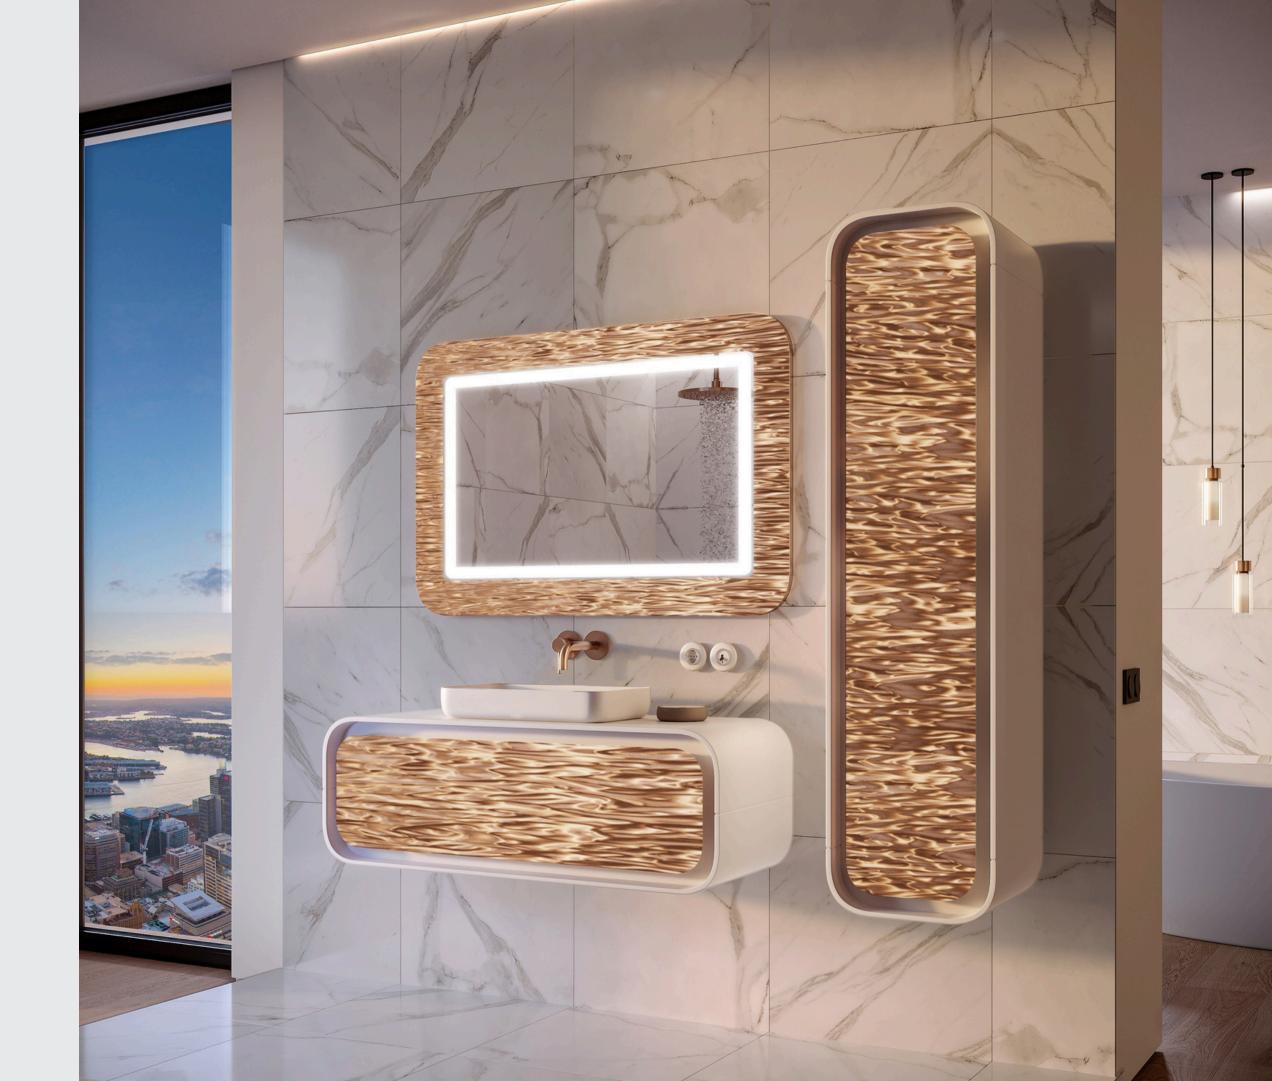

# Technical Date Nolan





## Technical Drawing Mirror



#### Technical Information Mirror

Miscellaneous

sizes available on request.

| Width [cm]:           | 100/120/140                               | LED color:           | 6500K - cold   4000K - neutral   3000K - warm         |
|-----------------------|-------------------------------------------|----------------------|-------------------------------------------------------|
| Height [cm]:          | 80                                        | Lifespan of LEDs:    | to 50 000 h                                           |
| Thickness [mm]:       | 40                                        | Tension:             | 230V ~50 Hz                                           |
| Protection level:     | IP20                                      | Power consumption:   |