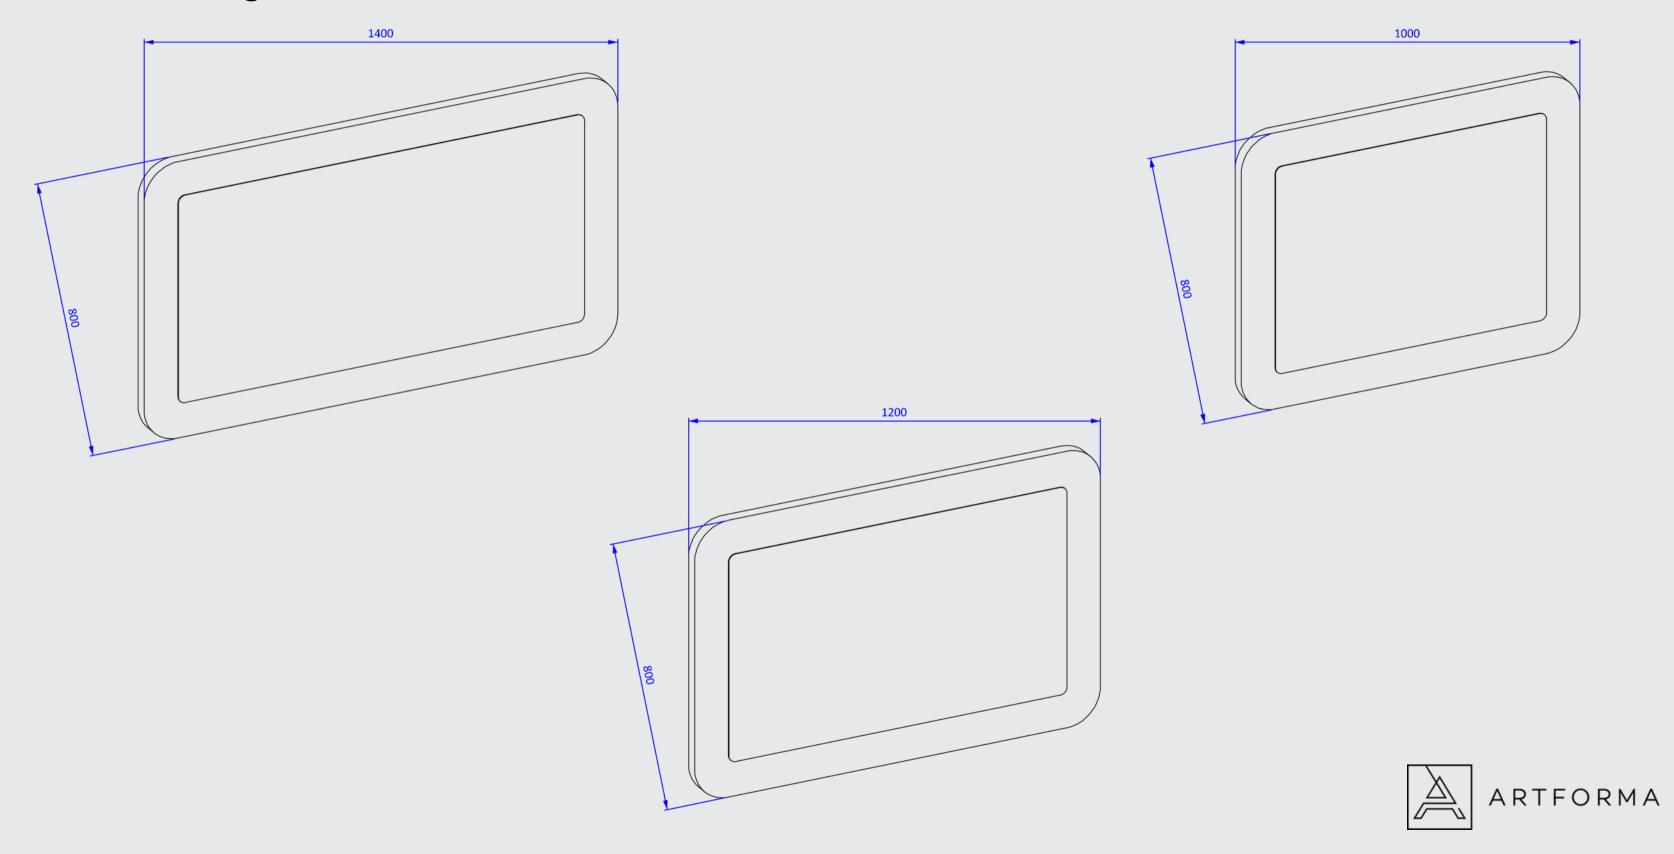

## Technical Drawing Mirror

#### Technical Information Mirror

Miscellaneous

sizes available on request.

| Width [cm]:           | 100/120/140                               | LED color:           | 6500K - cold   4000K - neutral   3000K - warm         |
|-----------------------|-------------------------------------------|----------------------|-------------------------------------------------------|
| Height [cm]:          | 80                                        | Lifespan of LEDs:    | to 50 000 h                                           |
| Thickness [mm]:       | 40                                        | Tension:             | 230V ~50 Hz                                           |
| Protection level:     | IP20                                      | Power consumption:   | 10 W/m                                                |
| Glass thickness [mm]: | 4                                         | Execution:           | Metallic or stone laminate, base chipboard, laminated |
| Number of LEDs:       | 512 / m                                   |                      |                                                       |
| Energy class:         | A++                                       | Guarantee:           | 2 years                                               |
| LED lighting power:   | 1200 lm / m                               | Included in the set: | mounting accessories, assembly instructions           |
|                       | Technical information on other shapes and |                      | TA DEFORMA                                            |