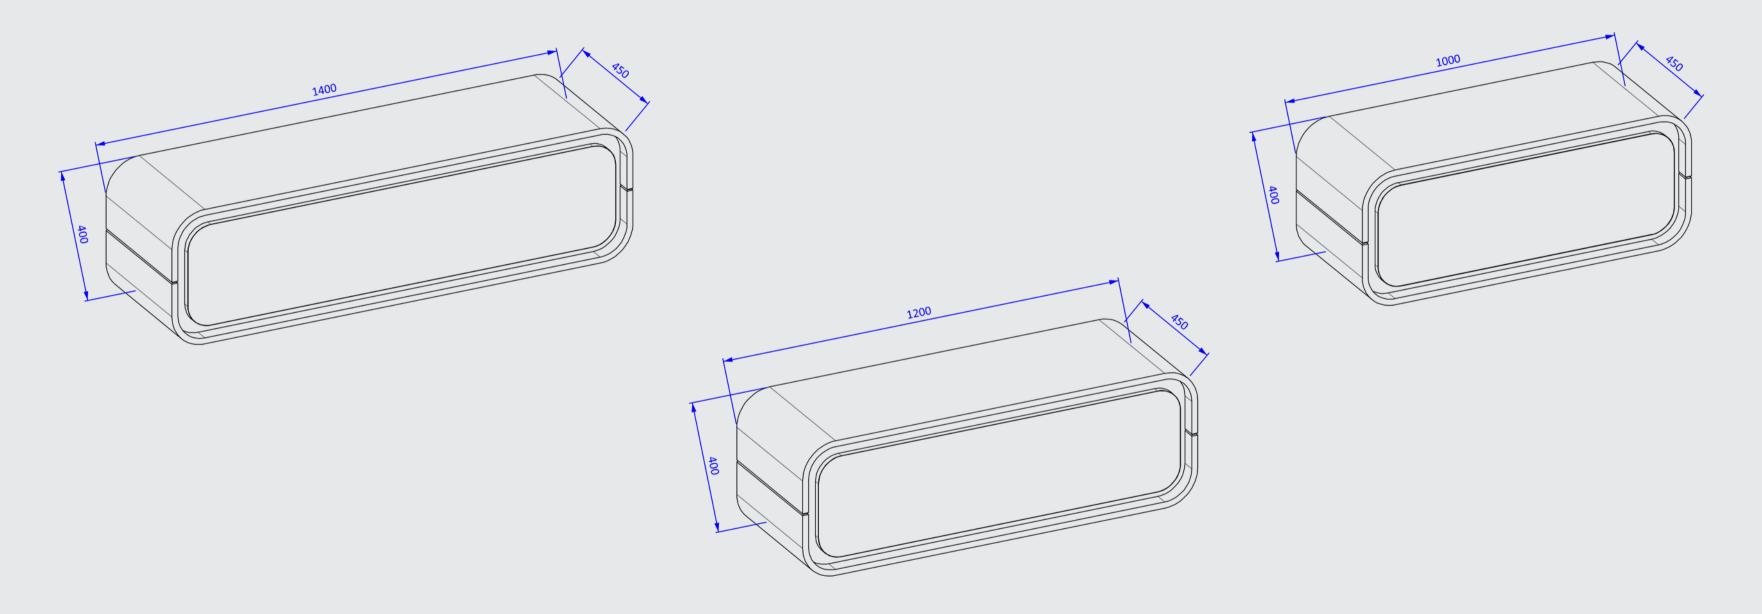

## Technical drawing cabinet

#### Technical Information Cabinet

| Width [cm]:          | Vanity unit: 100/120/140   Tall cabinet: 40                           |  |
|----------------------|-----------------------------------------------------------------------|--|
| Height [cm]:         | Vanity unit: 40   Tall cabinet: 165 cm                                |  |
| Thickness [mm]:      | Vanity unit: 45/50   Tall cabinet: 35 cm                              |  |
| Execution:           | xecution: Metallic or stone laminate, base chipboard, laminated       |  |
| Guarantee:           | 2 years                                                               |  |
| Included in the set: | mounting accessories, assembly instructions                           |  |
| Miscellaneous:       | Technical information on other shapes and sizes available on request. |  |