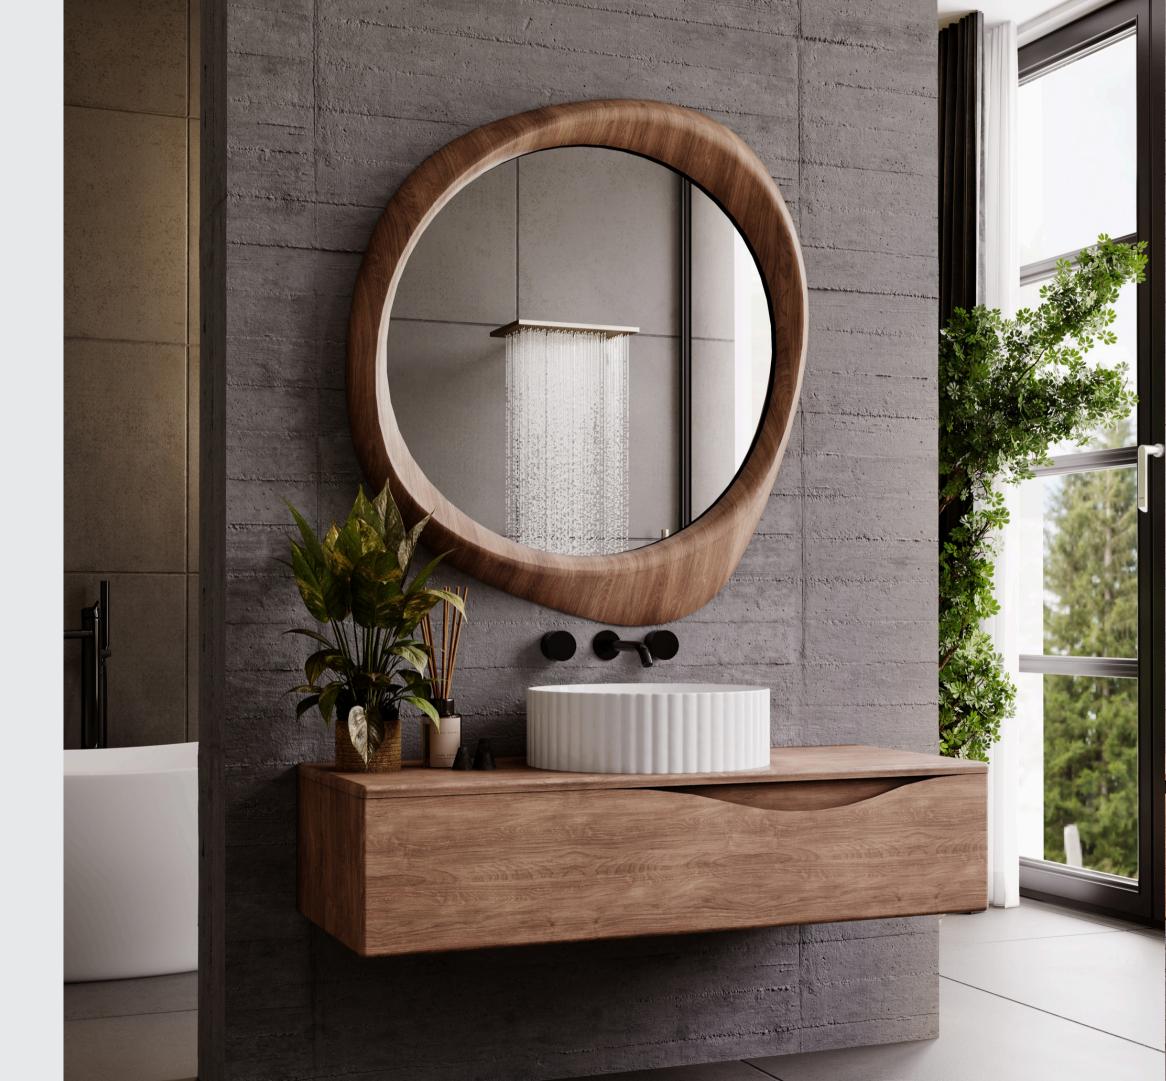

### Technical Drawing Mirror

#### Technical Information Mirror

| Width [cm]:           | 100                                                                   |
|-----------------------|-----------------------------------------------------------------------|
| Height [cm]:          | 110                                                                   |
| Thickness [mm]:       | 80                                                                    |
| Glass thickness [mm]: | 4                                                                     |
| Execution:            | Lacquered natural wood                                                |
| Guarantee:            | 2 years                                                               |
| Included in the set:  | mounting accessories, assembly instructions                           |
| Miscellaneous         | Technical information on other shapes and sizes available on request. |