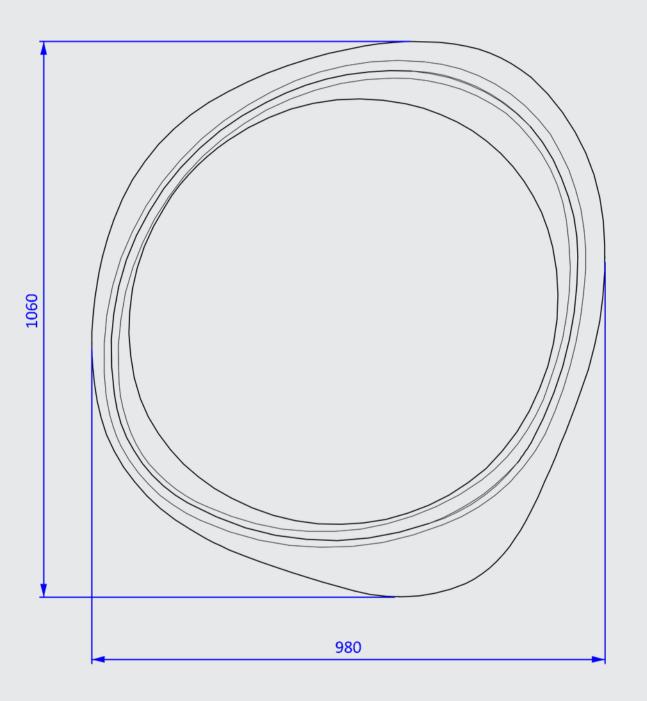

### Technical Drawing Mirror

#### Technical Information Mirror

| Width [cm]:           | 100                                                                   |
|-----------------------|-----------------------------------------------------------------------|
| Height [cm]:          | 110                                                                   |
| Thickness [mm]:       | 80                                                                    |
| Glass thickness [mm]: | 4                                                                     |
| Execution:            | Lacquered natural wood                                                |
| Guarantee:            | 2 years                                                               |
| Included in the set:  | mounting accessories, assembly instructions                           |
| Miscellaneous         | Technical information on other shapes and sizes available on request. |