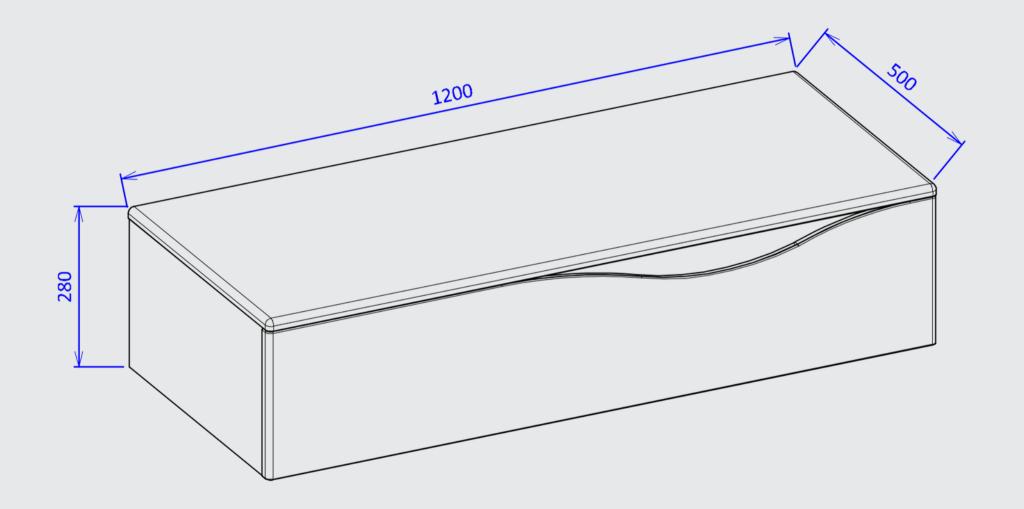

## Technical drawing of washbasin base cabinet

### Technical information washbasin base cabinet

| Width [cm]:          | 120                                                                   |
|----------------------|-----------------------------------------------------------------------|
| Height [cm]:         | 28                                                                    |
| Thickness [mm]:      | 50                                                                    |
| Execution:           | Lacquered natural wood                                                |
| Guarantee:           | 2 years                                                               |
| Included in the set: | mounting accessories, assembly instructions                           |
| Miscellaneous        | Technical information on other shapes and sizes available on request. |