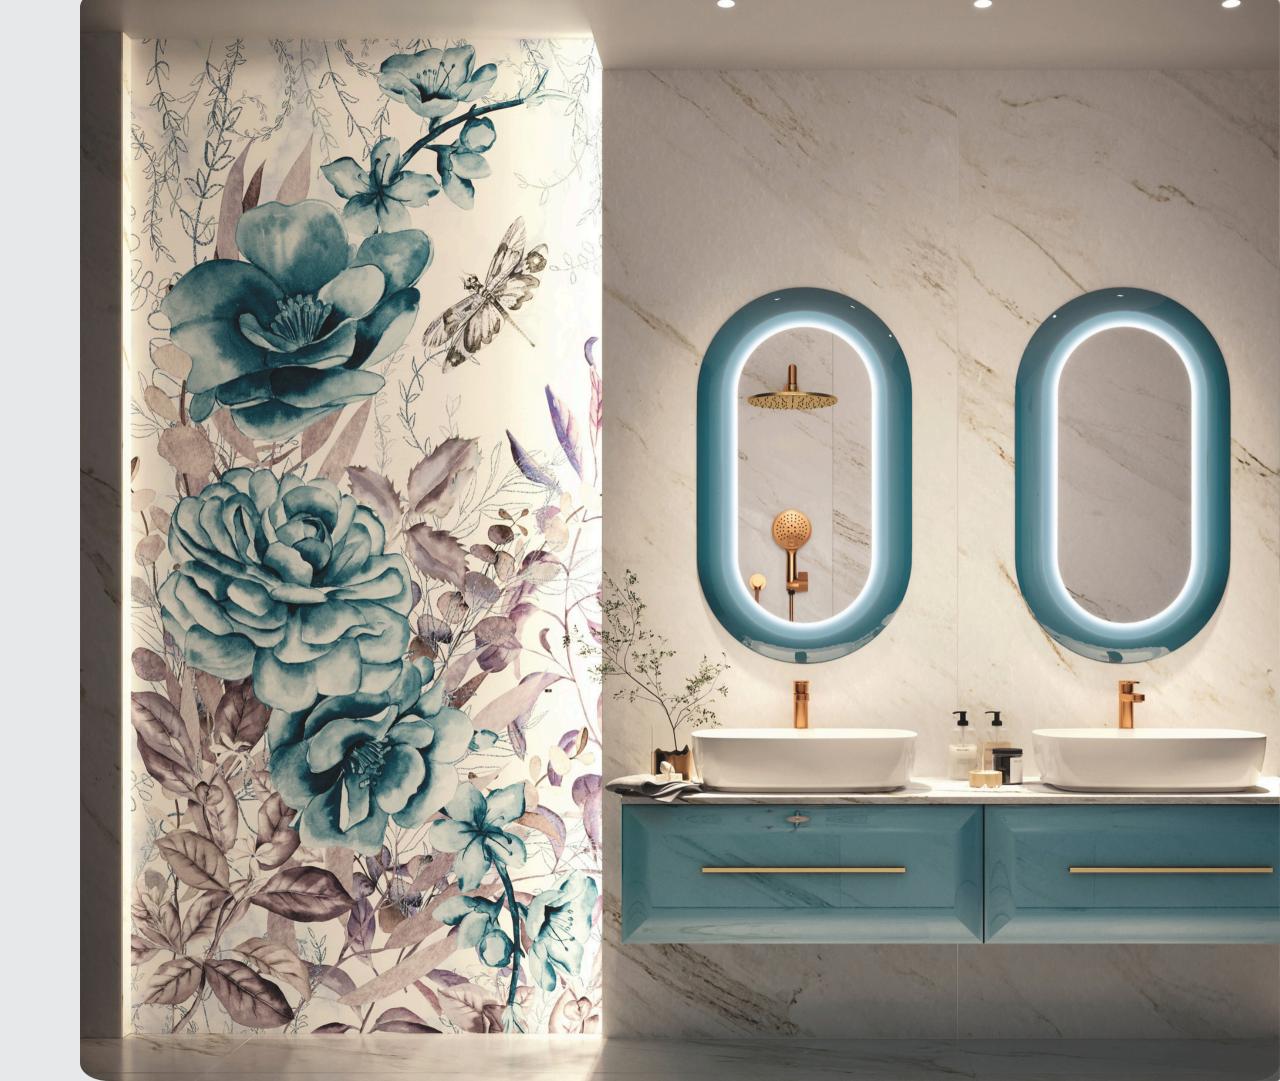

## Technical Date Glasdekor

## Technical Information Glasdeko

| Width [cm]:          | 50-120                                                                |
|----------------------|-----------------------------------------------------------------------|
| Height [cm]:         | 50-240                                                                |
| Thickness [mm]:      | 4                                                                     |
| Execution:           | glass plate with UV printing                                          |
| Guarantee:           | 2 years                                                               |
| Included in the set: | mounting accessories, assembly instructions                           |
| Miscellaneous:       | Technical information on other shapes and sizes available on request. |
|                      |                                                                       |

Technical Date