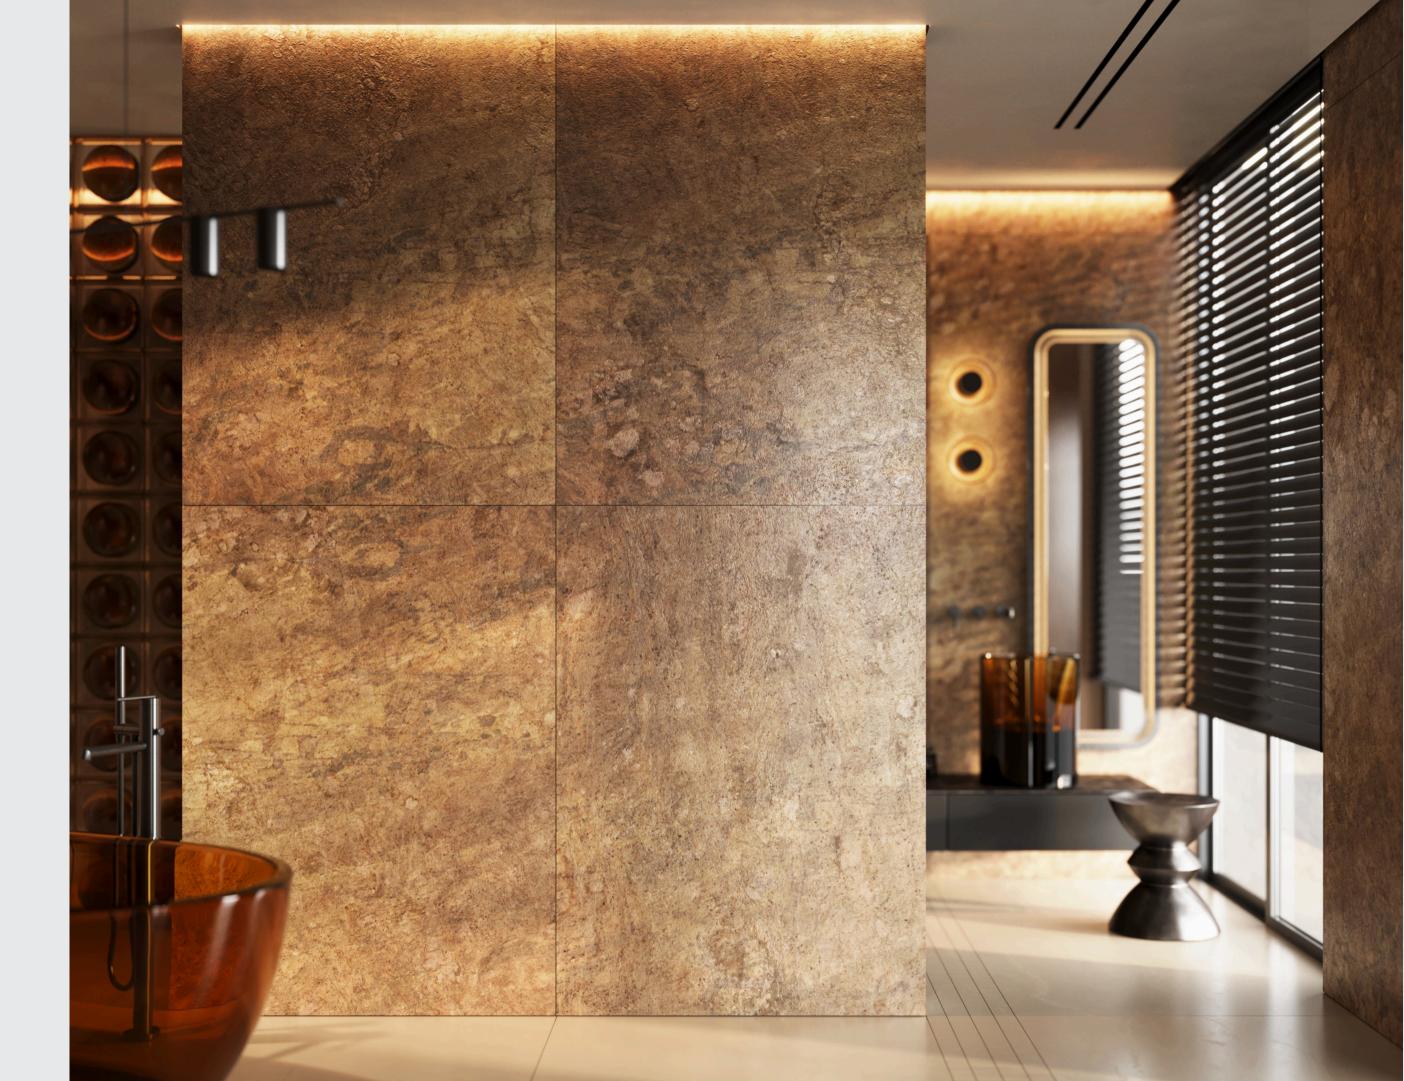

## Dekorstein

## Technical Information Dekorstein

| Width [cm]:          | 122-305                                                               |
|----------------------|-----------------------------------------------------------------------|
| Height [cm]:         | 61-122                                                                |
| Thickness [mm]:      | 1-3                                                                   |
| Execution:           | stone veneer                                                          |
| Guarantee:           | 2 years                                                               |
| Included in the set: | mounting accessories, assembly instructions                           |
| Miscellaneous:       | Technical information on other shapes and sizes available on request. |