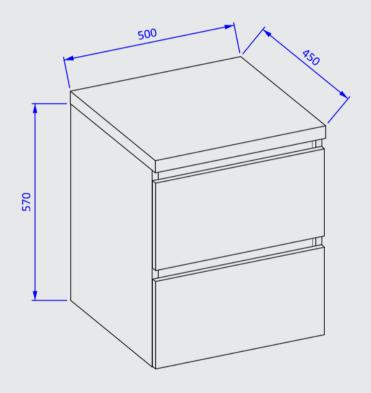

pboard material |
| Number of LEDs:       | 512 / m                                   |                      |                                                         |
| Energy class:         | A++                                       | Guarantee:           | 2 years                                                 |
| LED lighting power:   | 1200 lm / m                               | Included in the set: | mounting accessories, assembly instructions             |
| Miscellaneous         | Technical information on other shapes and |                      | ARTEORMA                                                |



Technical drawing of washbasin base cabinet Technical drawing of washbasin base cabinet

### Technical drawing cabinet





# Technical drawing of washbasin base cabinet









# Technical drawing of washbasin base cabinet









#### Technical Information

| Width [cm]:          | 120                                                                   |  |
|----------------------|-----------------------------------------------------------------------|--|
| Height [cm]:         | 28                                                                    |  |
| Thickness [mm]:      | 50                                                                    |  |
| Execution:           | Lacquered natural wood                                                |  |
| Guarantee:           | 2 years                                                               |  |
| Included in the set: | mounting accessories, assembly instructions                           |  |
|