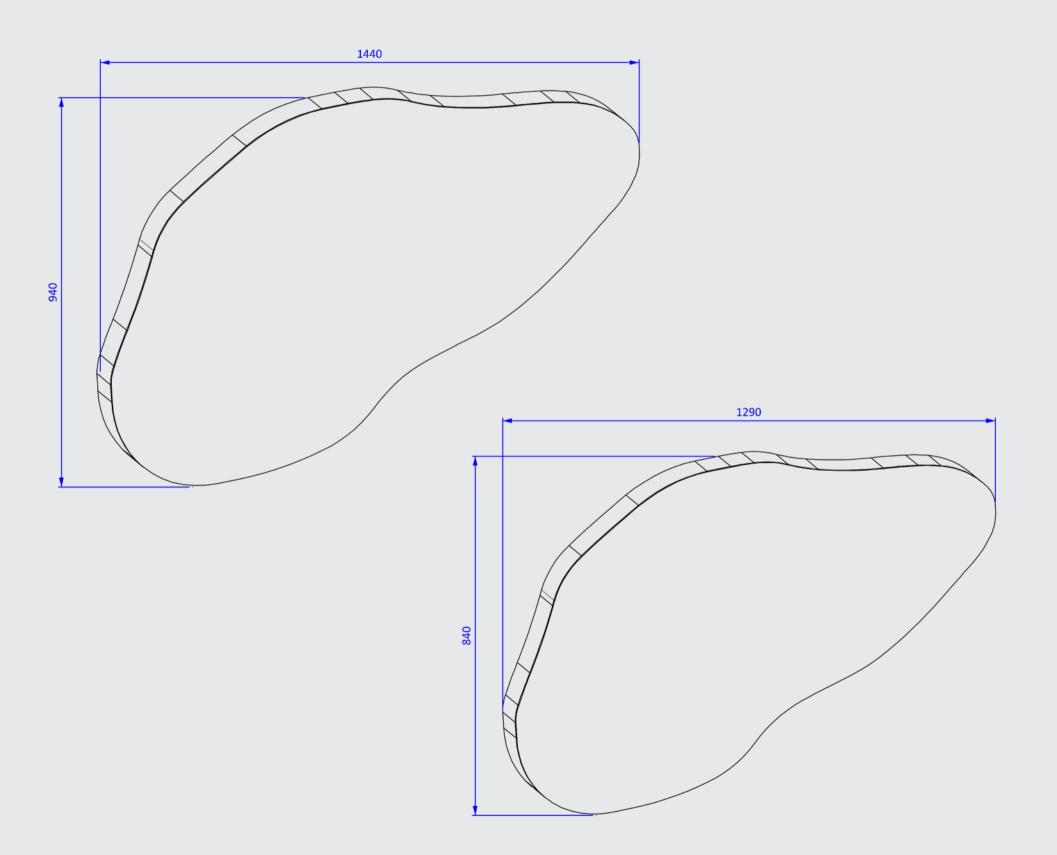

### Technical Drawing Mirror

#### Technical Information Mirror

Miscellaneous

sizes available on request.

| Width [cm]:           | 1140/1290/1440                            | LED color:           | 6500K - cold   4000K - neutral   3000K - warm           |
|-----------------------|-------------------------------------------|----------------------|---------------------------------------------------------|
| Height [cm]:          | 740/840/940                               | Lifespan of LEDs:    | to 50 000 h                                             |
| Thickness [mm]:       | 38                                        | Tension:             | 230V ~50 Hz                                             |
| Glass thickness [mm]: | 4                                         | Power consumption:   | 10 W/m                                                  |
| Protection level:     | IP20                                      | FACCITION.           | stone veneer, base made of laminated chipboard material |
| Number of LEDs:       | 512 / m                                   |                      |                                                         |
| Energy class:         | A++                                       | Guarantee:           | 2 years                                                 |
| LED lighting power:   | 1200 lm / m                               | Included in the set: | mounting accessories, assembly instructions             |
| Miscellaneous         | Technical information on other shapes and |                      | ARTEORMA                                                |