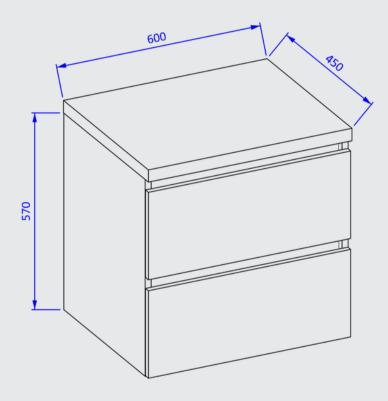

hipboard material |
| Number of LEDs:       | 512 / m                                   |                      |                                                         |
| Energy class:         | A++                                       | Guarantee:           | 2 years                                                 |
| LED lighting power:   | 1200 lm / m                               | Included in the set: | mounting accessories, assembly instructions             |
| Miscellaneous         | Technical information on other shapes and |                      | ARTEORMA                                                |



Technical drawing of washbasin base cabinet Technical drawing of washbasin base cabinet

### Technical drawing cabinet





# Technical drawing of washbasin base cabinet









# Technical drawing of washbasin base cabinet









#### Technical Information

| Width [cm]:          | 120                                                                   |  |
|----------------------|-----------------------------------------------------------------------|--|
| Height [cm]:         | 28                                                                    |  |
| Thickness [mm]:      | 50                                                                    |  |
| Execution:           | Lacquered natural wood                                                |  |
| Guarantee:           | 2 years                                                               |  |
| Included in the set: | mounting accessories, assembly instructions                           |  |
|