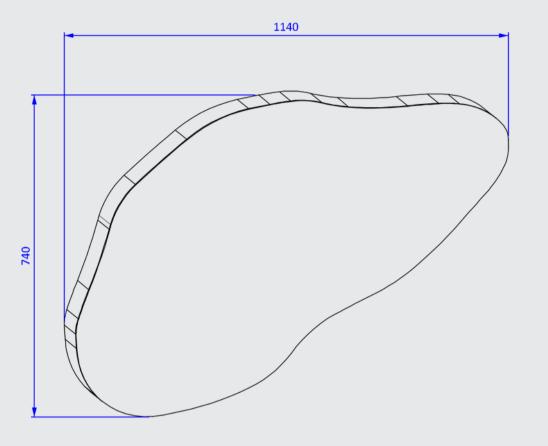

### Technical Drawing Mirror

#### Technical Information Mirror

Miscellaneous

sizes available on request.

| Width [cm]:           | 1140/1290/1440                            | LED color:           | 6500K - cold   4000K - neutral   3000K - warm           |
|-----------------------|-------------------------------------------|----------------------|---------------------------------------------------------|
| Height [cm]:          | 740/840/940                               | Lifespan of LEDs:    | to 50 000 h                                             |
| Thickness [mm]:       | 38                                        | Tension:             | 230V ~50 Hz                                             |
| Glass thickness [mm]: | 4                                         | Power consumption:   | 10 W/m                                                  |
| Protection level:     | IP20                                      | FACCITION.           | stone veneer, base made of laminated chipboard material |
| Number of LEDs:       | 512 / m                                   |                      |                                                         |
| Energy class:         | A++                                       | Guarantee:           | 2 years                                                 |
| LED lighting power:   | 1200 lm / m                               | Included in the set: | mounting accessories, assembly instructions             |
| Miscellaneous         | Technical information on other shapes and |                      | ARTEORMA                                                |