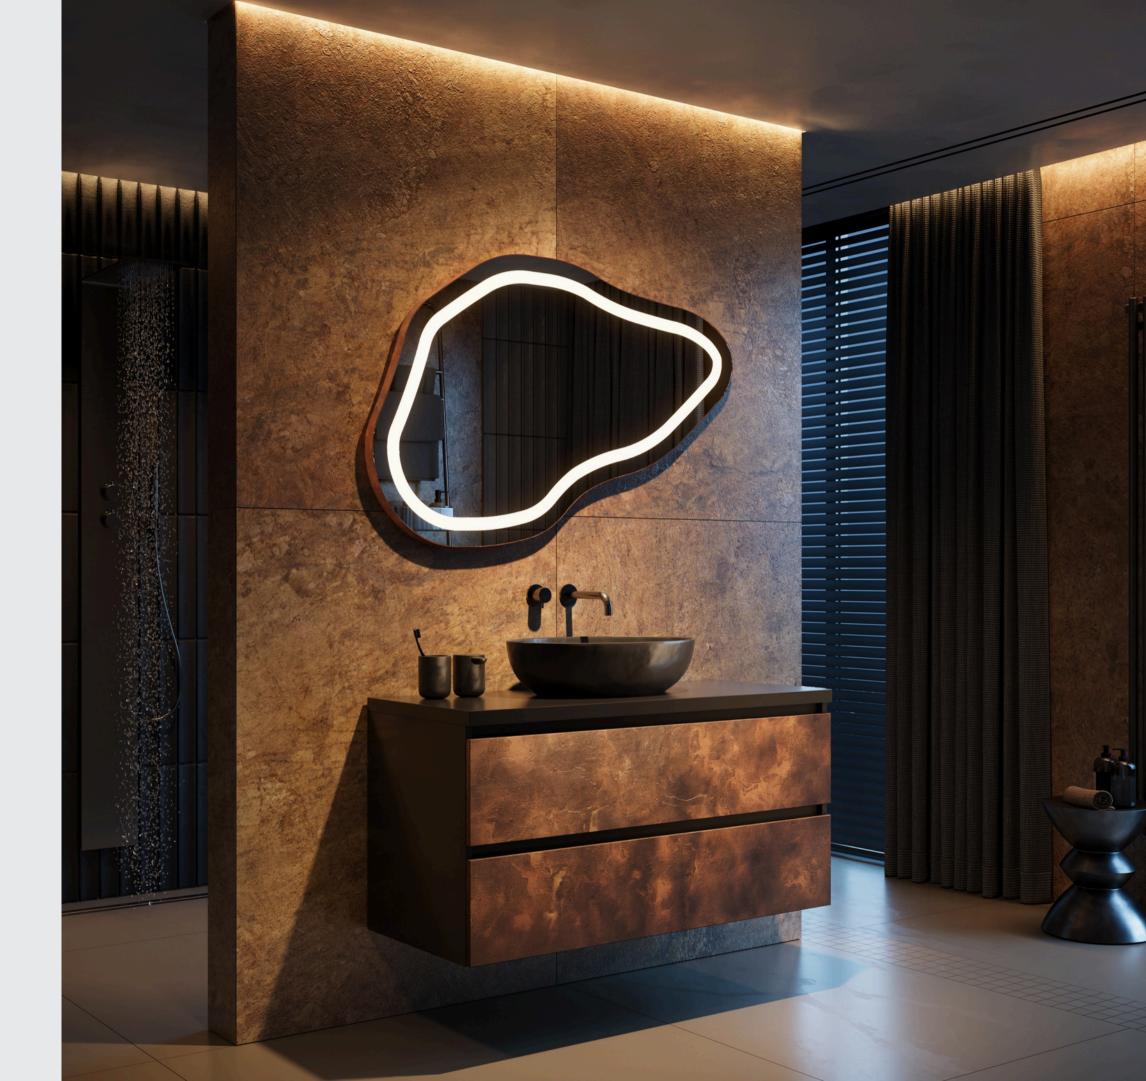

#### Technical Information Mirror

Miscellaneous

sizes available on request.

| Width [cm]:           | 1140/1290/1440                            | LED color:           | 6500K - cold   4000K - neutral   3000K - warm           |
|-----------------------|-------------------------------------------|----------------------|---------------------------------------------------------|
| Height [cm]:          | 740/840/940                               | Lifespan of LEDs:    | to 50 000 h                                             |
| Thickness [mm]:       | 38                                        | Tension:             | 230V ~50 Hz                                             |
| Glass thickness [mm]: | 4                                         | Power consumption:   | 10 W/m                                                  |
| Protection level:     | IP20                                      | FACCITION.           | stone veneer, base made of laminated chipboard material |
| Number of LEDs:       | 512 / m                                   |                      |                                                         |
| Energy class:         | A++                                       | Guarantee:           | 2 years                                                 |
| LED lighting power:   | 1200 lm / m                               | Included in the set: | mounting accessories, assembly instructions             |
| Miscellaneous         | Technical information on other shapes and |                      | ARTEORMA                                                |