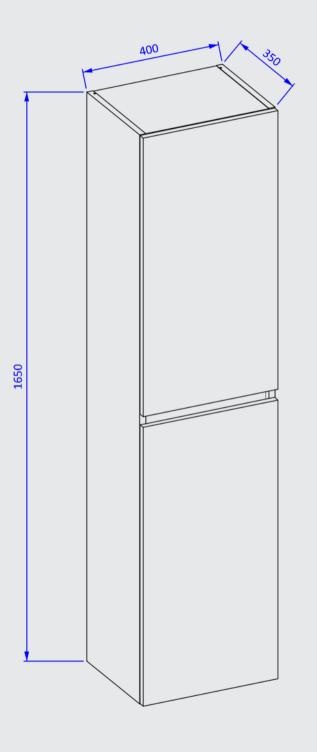

Technical drawing of washbasin base cabinet Technical drawing of washbasin base cabinet

### Technical drawing cabinet

# Technical drawing of washbasin base cabinet

#### Technical Information

| Width [cm]:          | 120                                                                   |  |
|----------------------|-----------------------------------------------------------------------|--|
| Height [cm]:         | 28                                                                    |  |
| Thickness [mm]:      | 50                                                                    |  |
| Execution:           | Lacquered natural wood                                                |  |
| Guarantee:           | 2 years                                                               |  |
| Included in the set: | mounting accessories, assembly instructions                           |  |
|                      |                                                                       |  |
| Miscellaneous:       | Technical information on other shapes and sizes available on request. |  |