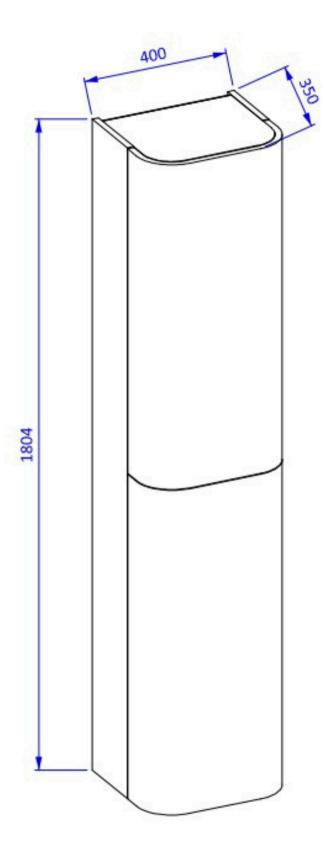

# Technical Date Zora





## Technical drawing of washbasin base cabinet





### Technical drawing cabinet





#### Technical Drawing Mirror





#### Technical Information Mirror

Miscellaneous

sizes available on request.

| Width [cm]:           | 124                                       | LED color:           | 6500K - cold   4000K - neutral   3000K - warm           |
|-----------------------|-------------------------------------------|----------------------|---------------------------------------------------------|
| Height [cm]:          | 114                                       | Lifespan of LEDs:    | to 50 000 h                                             |
| Thickness [mm]:       | 40                                        | Tension:             | 230V ~50 Hz                                             |
| Protection level:     | IP20                                      | Power co