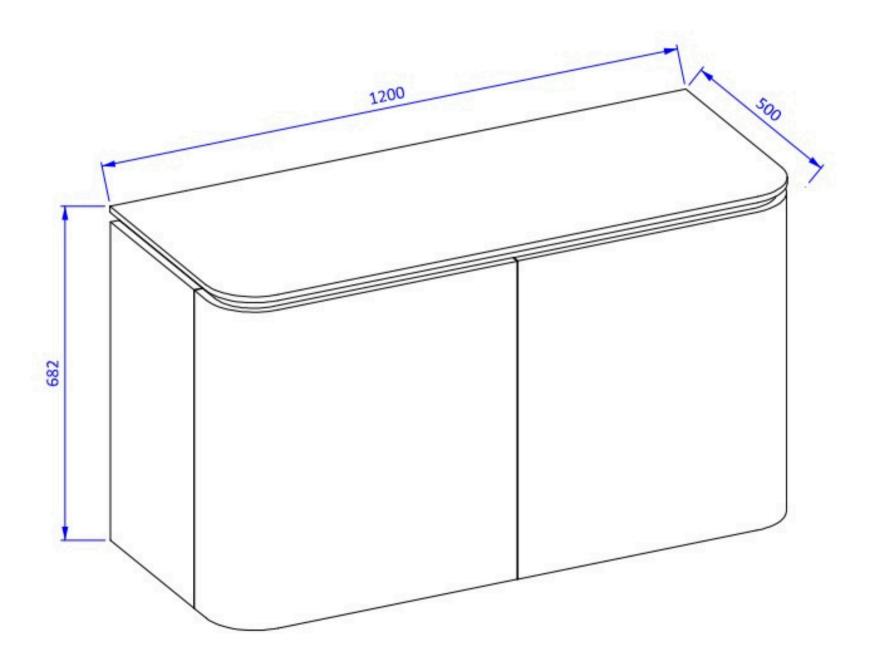

# Technical Date Zora





## Technical drawing of washbasin base cabinet





### Technical drawing cabinet





#### Technical Drawing Mirror





#### Technical Information Mirror

Miscellaneous

sizes available on request.

| Width [cm]:           | 124                                       | LED color:           | 6500K - cold   4000K - neutral   3000K - warm           |
|-----------------------|-------------------------------------------|----------------------|---------------------------------------------------------|
| Height [cm]:          | 114                                       | Lifespan of LEDs:    | to 50 000 h                                             |
| Thickness [mm]:       | 40                                        | Tension:             | 230V ~50 Hz                                             |
| Protection level:     | IP20