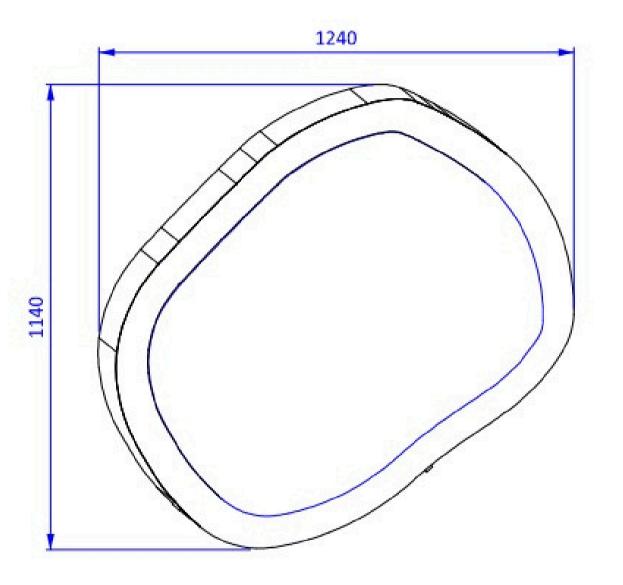

#### Technical Drawing Mirror

#### Technical Information Mirror

Miscellaneous

sizes available on request.

| Width [cm]:           | 124                                       | LED color:           | 6500K - cold   4000K - neutral   3000K - warm           |
|-----------------------|-------------------------------------------|----------------------|---------------------------------------------------------|
| Height [cm]:          | 114                                       | Lifespan of LEDs:    | to 50 000 h                                             |
| Thickness [mm]:       | 40                                        | Tension:             | 230V ~50 Hz                                             |
| Protection level:     | IP20                                      | Power consumption:   | 10 W/m                                                  |
| Glass thickness [mm]: | 4                                         | Execution:           | stone veneer, base made of laminated chipboard material |
| Number of LEDs:       | 512 / m                                   |                      |                                                         |
| Energy class:         | A++                                       | Guarantee:           | 2 years                                                 |
| LED lighting power:   | 1200 lm / m                               | Included in the set: | mounting accessories, assembly instructions             |
| Miscellaneous         | Technical information on other shapes and |                      | ARTEORMA                                                |