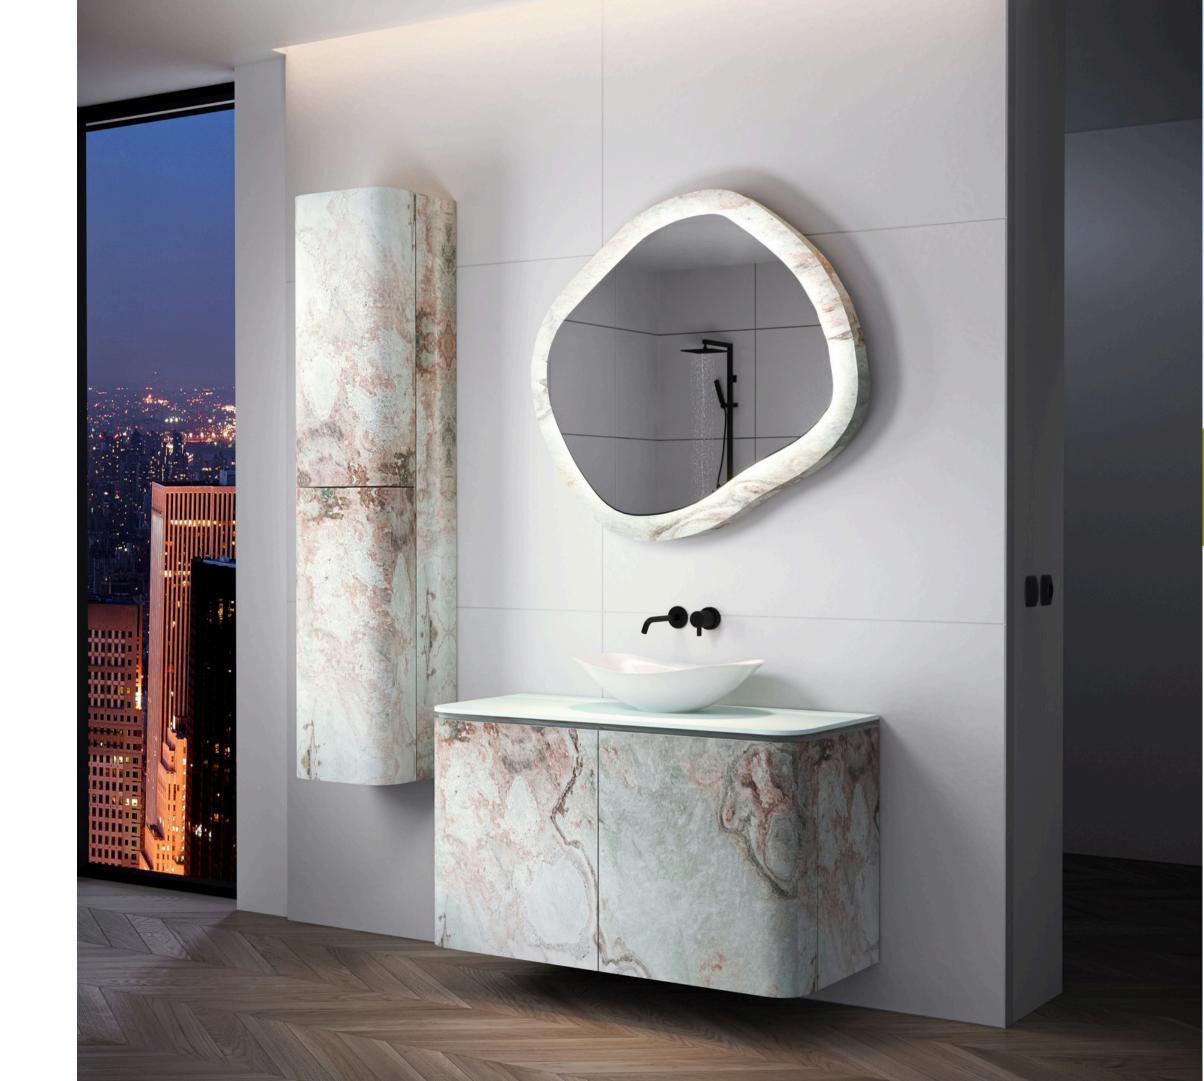

# Technical Date Zora





## Technical drawing of washbasin base cabinet





### Technical drawing cabinet





#### Technical Drawing Mirror





#### Technical Information Mirror

Miscellaneous

sizes available on request.

| Width [cm]:           | 124                                       | LED color:           | 6500K - cold   4000K - neutral   3000K - warm           |
|-----------------------|-------------------------------------------|----------------------|---------------------------------------------------------|
| Height [cm]:          | 114                                       | Lifespan of LEDs:    | to 50 000 h                                             |
| Thickness [mm]:       | 40                                        | Tension:             | 230V ~50 Hz